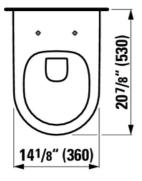

### Dimensions

| Length: | 20 14/16 inch |
|---------|---------------|
| Width:  | 14 3/16 inch  |
| Height: | 16 15/16 inch |

Options

250 with certification Mark "cUPC", with ASME Label 48.18 Lb

Mounting accessories include

#### Technical drawings