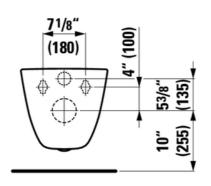

### Dimensions

| Length: | 20 14/16 inch |
|---------|---------------|
| Width:  | 14 3/16 inch  |
| Height: | 16 15/16 inch |

Options

250 with certification Mark "cUPC", with ASME Label 48.18 Lb

Mounting accessories include

#### Technical drawings