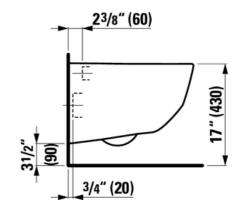

### Dimensions

| Length: | 20 14/16 inch |
|---------|---------------|
| Width:  | 14 3/16 inch  |
| Height: | 16 15/16 inch |

Options

250 with certification Mark "cUPC", with ASME Label 48.18 Lb

Mounting accessories include

#### Technical drawings